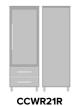

## chicago

Single Wardrobe 2 Drawers, 1 Door

The Chicago Collection is sturdy and stylish in a modern or transitional setting. Easy handle and knob recognition and distinct color contrasts are made possible with a variety of custom hardware and wood-grained finishes. The contrasting finishes can be customized or alternated with aluminum inserts.

Model: CCWR21R 25W 23.75D 71H