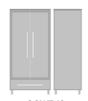

## chicago

Single Wardrobe 2 Drawers, 1 Door

The Chicago Collection is sturdy and stylish in a modern or transitional setting. Easy handle and knob recognition and distinct color contrasts are made possible with a variety of custom hardware and wood-grained finishes. The contrasting finishes can be customized or alternated with aluminum inserts.

Model: CCWR21R 25W 23.75D 71H