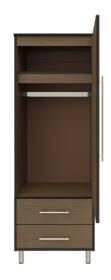

**Clothes Rod** 

Standard clothing rod may be attached at ADA height of 48" from the floor.

Other Wardrobe Styles

Chicago wardrobes include a number of Single and Double styles.