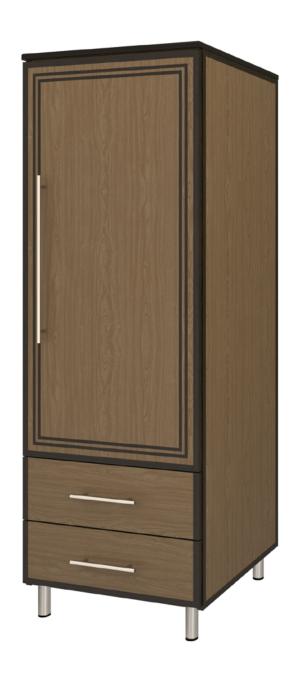

## chicago

Single Wardrobe 2 Drawers, 1 Door

The Chicago Collection is sturdy and stylish in a modern or transitional setting. Easy handle and knob recognition and distinct color contrasts are made possible with a variety of custom hardware and wood-grained finishes. The contrasting finishes can be customized or alternated with aluminum inserts.

Model: CCWR21R 25W 23.75D 71H