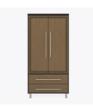

## chicago

Single Wardrobe 2 Drawers, 1 Door

The Chicago Collection is sturdy and stylish in a modern or transitional setting. Easy handle and knob recognition and distinct color contrasts are made possible with a variety of custom hardware and wood-grained finishes. The contrasting finishes can be customized or alternated with aluminum inserts.

Model: CCWR21R 25W 23.75D 71H