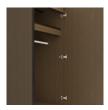

**Clothes Rod** 

Standard clothing rod may be attached at ADA height of 48" from the floor.

Other Wardrobe Styles

Chicago wardrobes include a number of Single and Double styles.